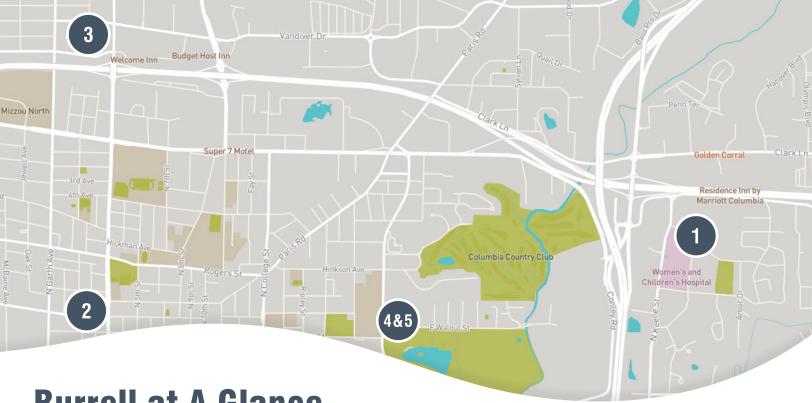

### **Columbia Clinic Locations:**

#### 1. Berrywood Clinic

3401 Berrywood Dr. Columbia, MO 65201 573-777-8300

#### 2. Ash Street Clinic

105 East Ash St. Suite 100 Columbia, MO 65201 573-777-7530

#### 3. Phoenix Clinic

90 E. Leslie Ln. Columbia, MO 65201 573-442-3830

#### 4. Stephens Lake Clinic and

5. Behavioral Crisis Center (BCC Available 24/7) 1805 E Walnut St, Columbia, MO 65201 573-777-7500